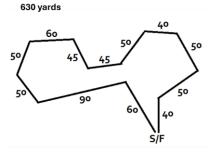

# **COURSE PLANS**

## **FIELD AND COURSE PLANS**

Average High: 72°

Field Surface: Mowed natural field. Fencing: Natural borders only, no direct

fencing. The course will be reversed for finals

#### **SUNDAY**