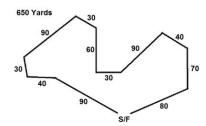

# **COURSE PLANS**

## **FIELD AND COURSE PLANS**

Average High: 72°

Field Surface: Mowed natural field. Fencing: Natural borders only, no direct

fencing. The course will be reversed for finals

#### **SATURDAY**