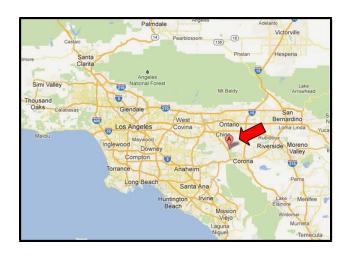

## **DIRECTIONS**

**From Orange County:** Take the 55 North to the 91 East. Next, merge onto the 71 North. Then, take the Butterfield Ranch Road/Euclid Avenue (CA-83) exit. Turn right and the facility will be located on the right side 1/10 of a mile down Euclid Avenue.

**From the Inland Empire:** Take the 91 West onto the 71 North. Exit Butterfield Ranch Road/Euclid Avenue (CA-83) and make a right. The facility will be located on the right side 1/10 of a mile down Euclid Avenue.

From San Gabriel Valley: Take the 210 East to the 57 South. Then, transition on the 71 South towards Corona. Take the Butterfield Ranch Road/Euclid Avenue (CA-83) exit and turn left. The facility will be located on the right side 1/3 of a mile down Euclid Avenue.