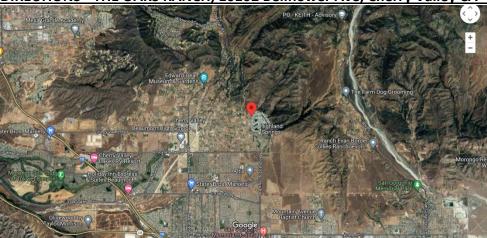

#### CALIFORNIA COURSING ASSOCIATION

**DIRECTIONS - THE OAKS RANCH, 10102 Bellflower Ave, Cherry Valley CA** 

#### FROM THE EAST:

Take the I-10 West towards Beaumont / Cherry Valley. Take exit 94 for CA-79 / Beaumont Ave .2 miles, continue on Beaumont Ave. Drive to Bellflower Ave in Cherry Valley. Go 4.7 miles and turn right onto Beaumont Ave. Go 2.3 miles to Brookside Ave, turn right, go 1.5 miles and turn left onto Bellflower Ave. Go .9 miles to The Oaks Ranch.

#### FROM THE WEST:

Take the I-10 East towards Beaumont / Cherry Valley. Take exit 90 - Cherry Valley Blvd. Turn left on Cherry Valley Blvd. to Cherry Valley. Go 3.9 miles to Noble St., turn right on Dutton St. Go 1 miles to Bellflower Ave. The entrance will be on your left.

When entering the gate, please drive slowly to the marked parking area. Parking and the field will be on your left.

PARKING - \$10 per day

RV Parking - \$20 per night