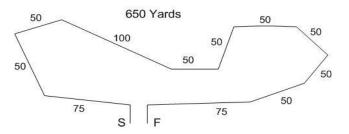

#### **FIELD AND COURSEPLANS**

Average High: 78°

Field Surface: Mowed natural field

Fencing: Natural borders only, no direct fencing

#### Sunday: 650 yards

CCA reserves the right to alter course plans as necessary.