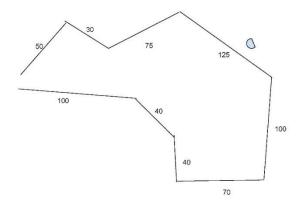

#### **FIELD AND COURSEPLANS**

Average High: 78°

Field Surface: Mowed natural field

Fencing: Natural borders only, no direct fencing

#### Saturday: 630 yards