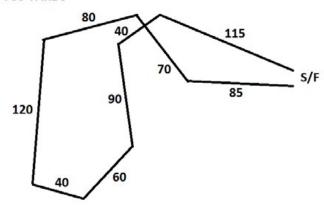

#### FIELD AND COURSE PLANS

Average High: 80°

Field Surface: Mowed natural field

Fencing: Natural borders only, no direct fencing

#### Saturday:

#### 700 YARDS

Sunday: 630 yards

CCA reserves the right to alter course plans as necessary.