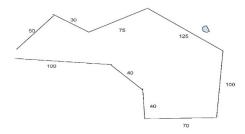

#### FIELD AND COURSE PLANS

Average High: 80°

Field Surface: Mowed natural field

Fencing: Natural borders only, no direct fencing

#### Saturday:

#### 700 YARDS

Sunday: 630 yards

CCA reserves the right to alter course plans as necessary.