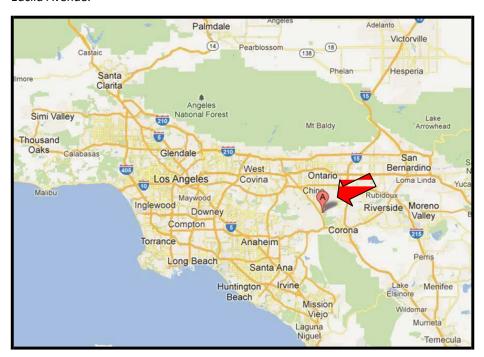

#### DIRECTIONS

From Orange County: Take the 55 North to the 91 East. Next, merge onto the 71 North. Then, take the Butterfield Ranch Road/Euclid Avenue (CA-83) exit. Turn right and the facility will be located on the right side 1/10 of a mile down Euclid Avenue.

From the Inland Empire: Take the 91 West onto the 71 North. Exit Butterfield Ranch Road/Euclid Avenue (CA-83) and make a right. The facility will be located on the right side 1/10 of a mile down Euclid Avenue.

**From San Gabriel Valley:** Take the 210 East to the 57 South. Then, transition on the 71 South towards Corona. Take the Butterfield Ranch Road/Euclid Avenue (CA-83) exit and turn left. The facility will be located on the right side 1/3 of a mile down Euclid Avenue.