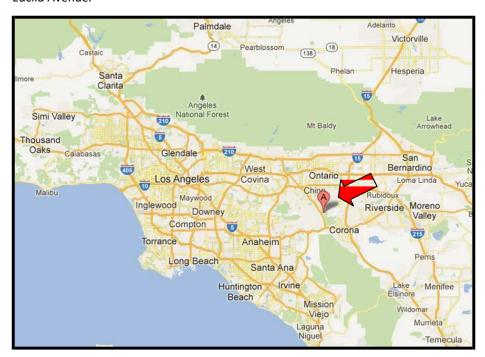

ASFA Silken Windhound Specialty & Lure Chasing Instinct Test (for non-sighthounds)

**Limit on LCI stake of 5 dogs** 

**REGION 10** 

SATURDAY, MARCH 26, 2022 SUNDAY, MARCH 27, 2022 PRADO DOG TRAINING FACILITY 17505 EUCLID AVENUE, CHINO, CA

#### DIRECTIONS

**From Orange County:** Take the 55 North to the 91 East. Next, merge onto the 71 North. Then, take the Butterfield Ranch Road/Euclid Avenue (CA-83) exit. Turn right and the facility will be located on the right side 1/10 of a mile down Euclid Avenue.

From the Inland Empire: Take the 91 West onto the 71 North. Exit Butterfield Ranch Road/Euclid Avenue (CA-83) and make a right. The facility will be located on the right side 1/10 of a mile down Euclid Avenue.

**From San Gabriel Valley:** Take the 210 East to the 57 South. Then, transition on the 71 South towards Corona. Take the Butterfield Ranch Road/Euclid Avenue (CA-83) exit and turn left. The facility will be located on the right side 1/3 of a mile down Euclid Avenue.