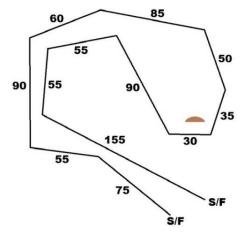

#### FIELD AND COURSE PLANS

Average High: 70°

Field Surface: Mowed natural field

Fencing: Natural borders only, no direct fencing

#### Saturday: 635 yds

#### Sunday: 735 yds

CCA reserves the right to alter course plans as necessary.