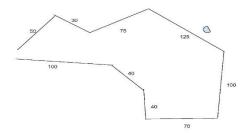

#### FIELD AND COURSE PLANS

Average High: 70°

Field Surface: Mowed natural field

Fencing: Natural borders only, no direct fencing

#### Saturday: 635 yds

#### Sunday: 735 yds

CCA reserves the right to alter course plans as necessary.