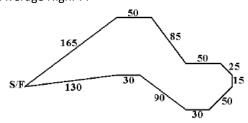

### **FIELD AND COURSE PLANS**

Average High: 77°

Field Surface: Natural terrain, mowed

Fencing: Park boundary borders only, no direct fencing.