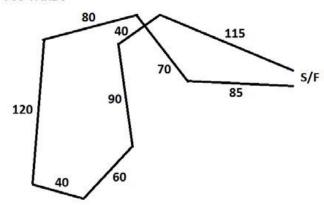

#### FIELD AND COURSEPLANS

Average High: 65°

Field Surface: Mowed natural field

Fencing: Natural borders only, no direct fencing

#### Saturday:

#### 700 YARDS

**Sunday:** 

#### 785 Yards

CCA reserves the right to alter course plans as necessary.