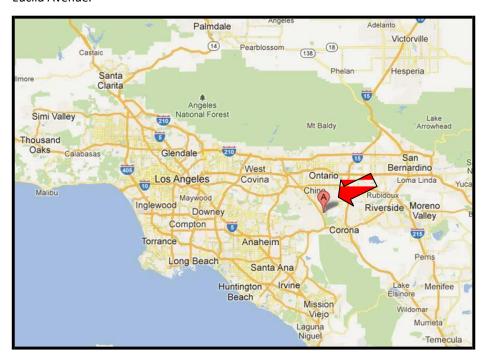

#### DIRECTIONS

**From Orange County:** Take the 55 North to the 91 East. Next, merge onto the 71 North. Then, take the Butterfield Ranch Road/Euclid Avenue (CA-83) exit. Turn right and the facility will be located on the right side 1/10 of a mile down Euclid Avenue.

From the Inland Empire: Take the 91 West onto the 71 North. Exit Butterfield Ranch Road/Euclid Avenue (CA-83) and make a right. The facility will be located on the right side 1/10 of a mile down Euclid Avenue.

**From San Gabriel Valley:** Take the 210 East to the 57 South. Then, transition on the 71 South towards Corona. Take the Butterfield Ranch Road/Euclid Avenue (CA-83) exit and turn left. The facility will be located on the right side 1/3 of a mile down Euclid Avenue.