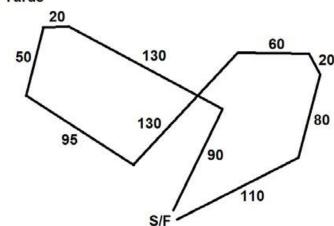

#### FIELD AND COURSEPLANS

Average High: 65°

Field Surface: Mowed natural field

Fencing: Natural borders only, no direct fencing

#### Saturday:

#### 700 YARDS

**Sunday:** 

#### 785 Yards

CCA reserves the right to alter course plans as necessary.