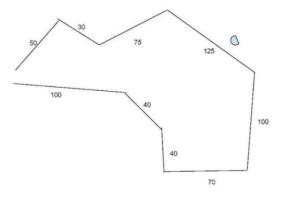

#### FIELD AND COURSE PLANS

Average High Temperature: 72 degrees F Field Surface: Natural terrain field Fencing: Not fully fenced SATURDAY – 630 YARDS

SCIHC reserves the right to alter course plans as necessary.