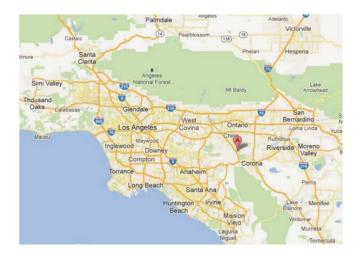

# **DIRECTIONS**

DIRECTIONS From Orange County: Take the 55 North to the 91 East. Next, merge onto the 71 North. Then, take the Butterfield Ranch Road/Euclid Avenue (CA-83) exit. Turn right and the facility will be located on the right side 1/10 of a mile down Euclid Avenue. From the Inland Empire: Take the 91 West onto the 71 North. Exit Butterfield Ranch Road/ Euclid Avenue (CA-83) and make a right. The facility will be located on the right side 1/10 of a mile down Euclid Avenue. From San Gabriel Valley: Take the 210 East to the 57 South. Then, transition on the 71 South towards Corona. Take the Butterfield Ranch Road/Euclid Avenue (CA-83) exit and turn left. The facility will be located on the right side 1/3 of a mile down Euclid Avenue.