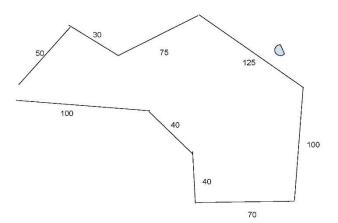

## FIELD AND COURSE PLANS

Average High: 68°

Field Surface: Mowed natural field

Fencing: Natural borders only, no direct fencing

**SATURDAY:** 630 yards