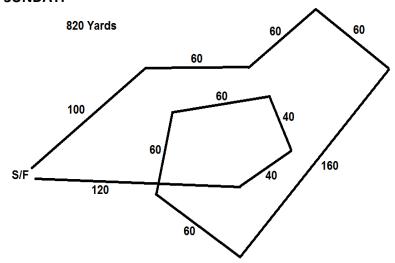

## FIELD AND COURSE PLANS

Average High: 68°

Field Surface: Mowed natural field

Fencing: Natural borders only, no direct fencing

**SATURDAY:** 630 yards