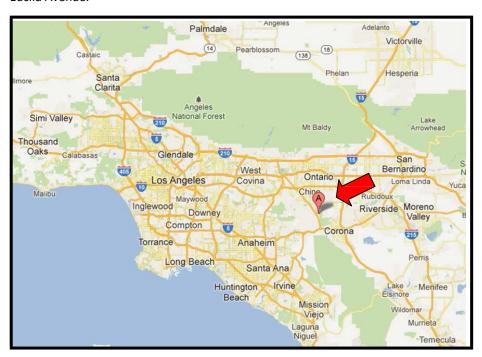

#### **DIRECTIONS**

**From Orange County:** Take the 55 North to the 91 East. Next, merge onto the 71 North. Then, take the Butterfield Ranch Road/Euclid Avenue (CA-83) exit. Turn right and the facility will be located on the right side 1/10 of a mile down Euclid Avenue.

From the Inland Empire: Take the 91 West onto the 71 North. Exit Butterfield Ranch Road/Euclid Avenue (CA-83) and make a right. The facility will be located on the right side 1/10 of a mile down Euclid Avenue.

**From San Gabriel Valley:** Take the 210 East to the 57 South. Then, transition on the 71 South towards Corona. Take the Butterfield Ranch Road/Euclid Avenue (CA-83) exit and turn left. The facility will be located on the right side 1/3 of a mile down Euclid Avenue.