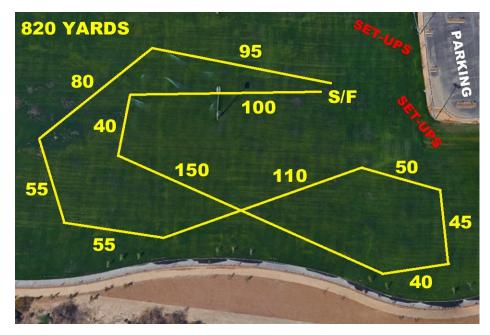

## FIELD AND COURSE PLANS

Average High: 77° Field Surface: Mowed soccer fields Fencing: Park boundary borders only, no direct fencing