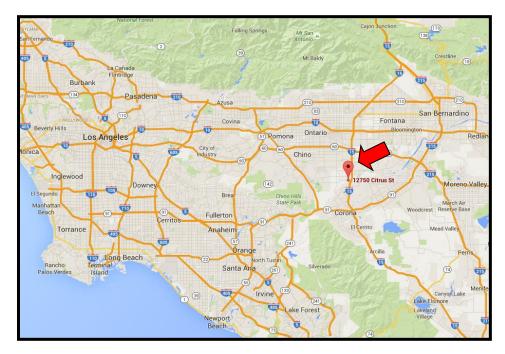

## EASTVALE COMMUNITY PARK 12750 CITRUS STREET, EASTVALE, CA

Held in conjunction with the Ibizan Hound, Rhodesian Ridgeback, Saluki, and Whippet Specialty Lure Trials

| Trial Entry Fee       | \$25 per hound |
|-----------------------|----------------|
| Breeder/Kennel Stakes | \$3 per pair   |
| Test Entry Fee        | \$15 per hound |

### DIRECTIONS

**From Orange County:** Take SR-55 North to SR-91 East. Next, merge onto I-15 North. Then, take the 6<sup>th</sup> Street exit and turn left. Drive over the freeway and turn right onto Hamner Avenue. Upon crossing the bridge over the river, turn left onto Citrus Street and the park will be on the left.

**From the Inland Empire:** Take SR-91 West to I-15 North. Then, take the 6<sup>th</sup> Street exit and turn left. Drive over the freeway and turn right onto Hamner Avenue. Upon crossing the bridge over the river, turn left onto Citrus Street and the park will be on the left.

**From San Gabriel Valley:** Take I-10 East to I-15 South. Then, take the 6<sup>th</sup> Street exit and turn right. Next, turn right onto Hamner Avenue. Upon crossing the bridge over the river, turn left onto Citrus Street and the park will be on the left.