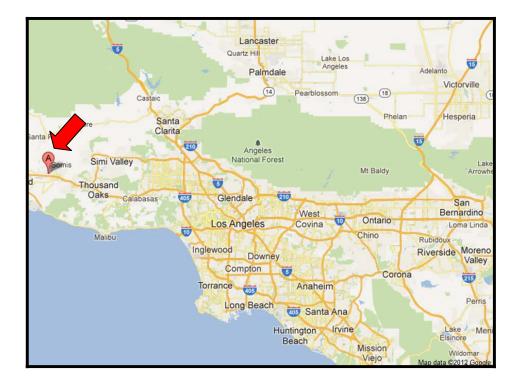

### DIRECTIONS

**From Orange County:** Take I-5 N toward Los Angeles, Slight left onto US-101 N. Slight right to stay on US-101 N (signs for Ventura Fwy/Ventura). Slight left to stay on US-101 N. Take exit 54 for Carmen Dr. Turn right onto Carmen Dr. Turn left onto E Ponderosa Dr. Take the 1st right onto Lantana St. Destination will be on the right.

**From the Inland Empire:** Take CA-60 W toward Los Angeles. Take exit 29B to merge onto CA-71 N toward Pomona. Keep left at the fork, follow signs for California 57 and merge onto CA-57 N. Take exit 25C on the left to merge onto I-210 W/Foothill Fwy toward Pasadena. Continue onto CA-134 W. Merge onto US-101 N. Take exit 54 for Carmen Dr. Turn right onto Carmen Dr. Turn left onto E Ponderosa Dr. Take the 1st right onto Lantana St. Destination will be on the right.

**From Los Angeles:** Take US-101 N. Slight right to stay on US-101 N (signs for Ventura Fwy/Ventura). Slight left to stay on US-101 N. Take exit 54 for Carmen Dr. Turn right onto Carmen Dr. Turn left onto E Ponderosa Dr. Take the 1st right onto Lantana St. Destination will be on the right.