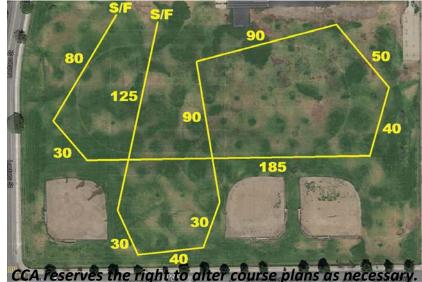

## FIELD AND COURSE PLANS

Average High: 84° Field Surface: Mowed school field grass Fencing: 100% enclosed by chain link

#### SUNDAY: 790 YARDS