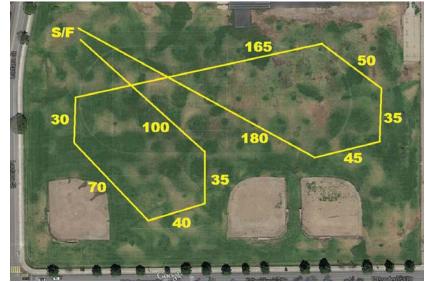

## FIELD AND COURSE PLANS

Average High: 84° Field Surface: Mowed school field grass Fencing: 100% enclosed by chain link

#### SATURDAY: 750 YARDS