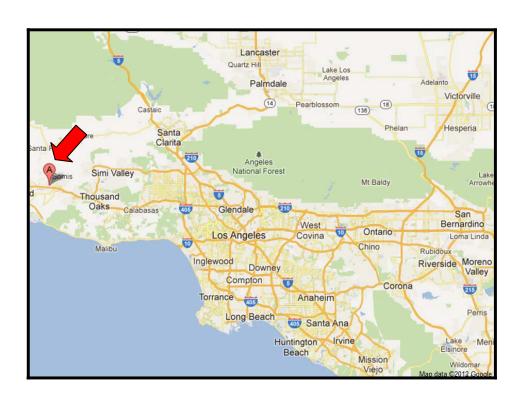

#### **DIRECTIONS**

**From Orange County:** Take I-5 N toward Los Angeles, Slight left onto US-101 N. Slight right to stay on US-101 N (signs for Ventura Fwy/Ventura). Slight left to stay on US-101 N. Take exit 54 for Carmen Dr. Turn right onto Carmen Dr. Turn left onto E Ponderosa Dr. Take the 1st right onto Lantana St. Destination will be on the right.

From the Inland Empire: Take CA-60 W toward Los Angeles. Take exit 29B to merge onto CA-71 N toward Pomona. Keep left at the fork, follow signs for California 57 and merge onto CA-57 N. Take exit 25C on the left to merge onto I-210 W/Foothill Fwy toward Pasadena. Continue onto CA-134 W. Merge onto US-101 N. Take exit 54 for Carmen Dr. Turn right onto Carmen Dr. Turn left onto E Ponderosa Dr. Take the 1st right onto Lantana St. Destination will be on the right.

From Los Angeles: Take US-101 N. Slight right to stay on US-101 N (signs for Ventura Fwy/Ventura). Slight left to stay on US-101 N. Take exit 54 for Carmen Dr. Turn right onto Carmen Dr. Turn left onto E Ponderosa Dr. Take the 1st right onto Lantana St. Destination will be on the right.