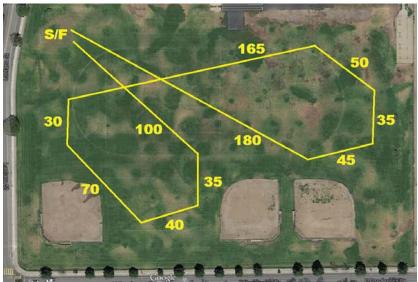

#### FIELD AND COURSE PLANS

Average High: 84°

Field Surface: Mowed school field grass Fencing: 100% enclosed by chain link

#### **SATURDAY: 750 YARDS**