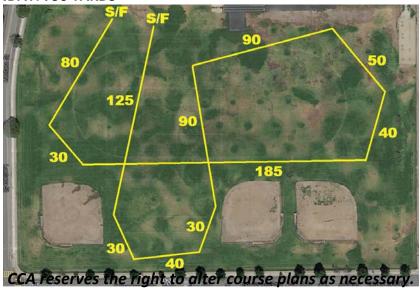

#### FIELD AND COURSE PLANS

Average High: 84°

Field Surface: Mowed school field grass Fencing: 100% enclosed by chain link

## **SUNDAY: 790 YARDS**