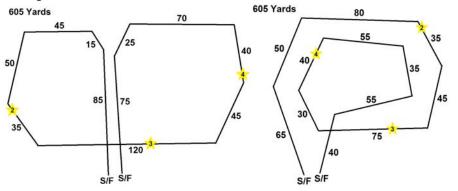

**300 YARD COURSE:** This distance is for dogs shorter than 12 inches at the withers and/or brachycephalic ("flat-faced") dogs. A veteran dog may run 200 yards at the owner's discretion. A dog must complete this course in less than 1.5 minutes.

**600 YARD COURSE:** This distance is used for all dogs that do not run the 300 yard course. A veteran dog may run 400 yards at the owner's discretion. A dog must complete this course in less than 2 minutes.

### **FIELD AND COURSE PLANS**

Average High: 82°

Field Surface: Grass and dirt horse property

Fencing: 100% fenced