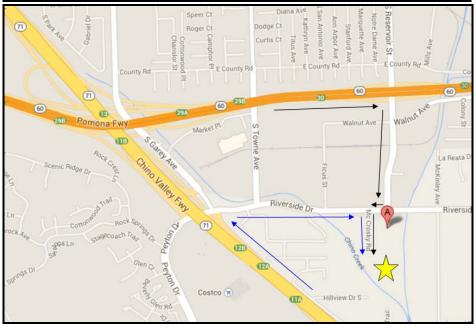

### **DIRECTIONS**

**From Orange County:** Take the 57 North to the 60 East. Then, take the Reservoir Street exit. Turn right onto Reservoir Street. Turn right onto Riverside Drive and the facility will be located on the left side down McCrosky Road, a private dirt road.

**From the Inland Empire:** Take the 91 West onto the 71 North. Then, take the Riverside Drive exit. Turn right onto Riverside Drive and the facility will be located on the right side down McCrosky Road, a private dirt road.

**From San Gabriel Valley:** Take the 60 East. Then, take the Reservoir Street exit. Turn right onto Reservoir Street. Turn right onto Riverside Drive and the facility will be located on the left side down McCrosky Road, a private dirt road.