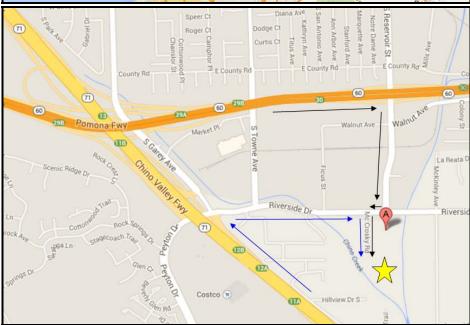

### **DIRECTIONS**

**From Orange County:** Take the 57 North to the 60 East. Then, take the Reservoir Street exit. Turn right onto Reservoir Street. Turn right onto Riverside Drive and the facility will be located on the left side down McCrosky Road, a private dirt road.

**From the Inland Empire:** Take the 91 West onto the 71 North. Then, take the Riverside Drive exit. Turn right onto Riverside Drive and the facility will be located on the right side down McCrosky Road, a private dirt road.

**From San Gabriel Valley:** Take the 60 East. Then, take the Reservoir Street exit. Turn right onto Reservoir Street. Turn right onto Riverside Drive and the facility will be located on the left side down McCrosky Road, a private dirt road.