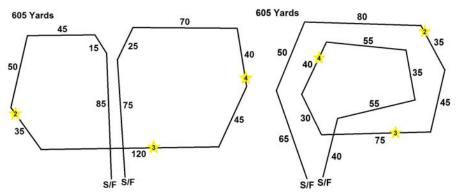

**300 YARD COURSE:** This distance is for dogs shorter than 12 inches at the withers and/or brachycephalic ("flat-faced") dogs. A veteran dog may run 200 yards at the owner's discretion. A dog must complete this course in less than 1.5 minutes.

**600 YARD COURSE:** This distance is used for all dogs that do not run the 300 yard course. A veteran dog may run 400 yards at the owner's discretion. A dog must complete this course in less than 2 minutes.

### **FIELD AND COURSE PLANS**

Average High: 69°

Field Surface: Grass and dirt horse property

Fencing: 100% fenced

SCIHC reserve the right to alter course plans as necessary.

\*\*\* The Southern California Ibizan Hound Club does not agree to arbitrate claims as set forth on the official American Kennel Club entry form for this event.