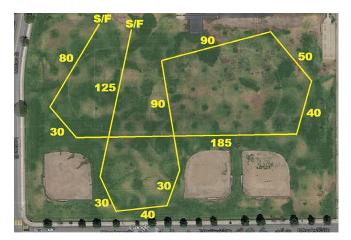

#### FIELD AND COURSE PLANS

Average High: 84° Field Surface: Mowed grass field Fencing: Fully fenced with chain link

#### SUNDAY - 790 YARDS