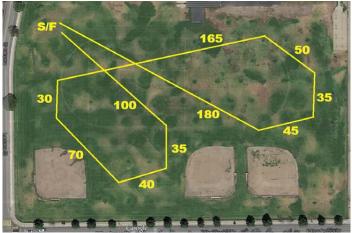

#### FIELD AND COURSE PLANS

Average High: 84° Field Surface: Mowed grass field Fencing: Fully fenced with chain link

#### <u>SATURDAY – 750 YARDS</u>